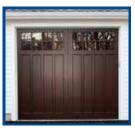

## -Westport Collection

The **Westport Collection** is an elegant full custom insulated overhead door featuring flat or raised panels fabricated using Overlay Construction. *Stain grade doors* feature solid Spanish Cedar or other preferred species on panels and trim boards. *Paint grade doors* are constructed with Marine grade plywood panels and solid Spanish Cedar or other preferred species on trim boards. Factory applied stain or paint finish is available.

DOOR SPECS Paint Grade or Stain Grade

Paint Grade or Stain Grade Thickness 2-7/8" Insulated

Windows - True Divided Lites