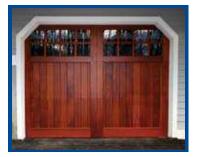

## Southport Collection

The **Southport Collection** is a rich full custom insulated overhead door with tongue & groove styling fabricated using Overlay Construction. *Stain grade doors* feature solid Spanish Cedar or other preferred species on panels and trim boards. *Paint grade doors* are constructed with engineered wood panels and solid Spanish Cedar or other preferred species on trim boards. Factory applied stain or paint finish is available.

DOOR SPECS

Paint Grade or Stain Grade

Thickness 3-1/16"

Insulated

Windows - True Divided Lites

Matching Entry Doors Available