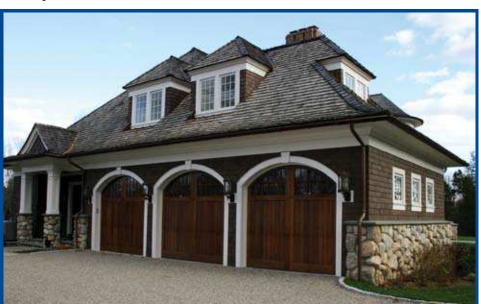

## -Westport Collection

The **Westport Collection** is an elegant full custom insulated overhead door featuring flat or raised panels fabricated using Overlay Construction. *Stain grade doors* feature solid Spanish Cedar or other preferred species on panels and trim boards. *Paint grade doors* are constructed with Marine grade plywood panels and solid Spanish Cedar or other preferred species on trim boards. Factory applied stain or paint finish is available.

## Southport Collection

The **Southport Collection** is a rich full custom insulated overhead door with tongue & groove styling fabricated using Overlay Construction. *Stain grade doors* feature solid Spanish Cedar or other preferred species on panels and trim boards. *Paint grade doors* are constructed with engineered wood panels and solid Spanish Cedar or other preferred species on trim boards. Factory applied stain or paint finish is available.