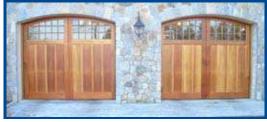

## -Westport Collection

The **Westport Collection** is an elegant full custom insulated overhead door featuring flat or raised panels fabricated using Overlay Construction. *Stain grade doors* feature solid Spanish Cedar or other preferred species on panels and trim boards. *Paint grade doors* are constructed with Marine grade plywood panels and solid Spanish Cedar or other preferred species on trim boards. Factory applied stain or paint finish is available.