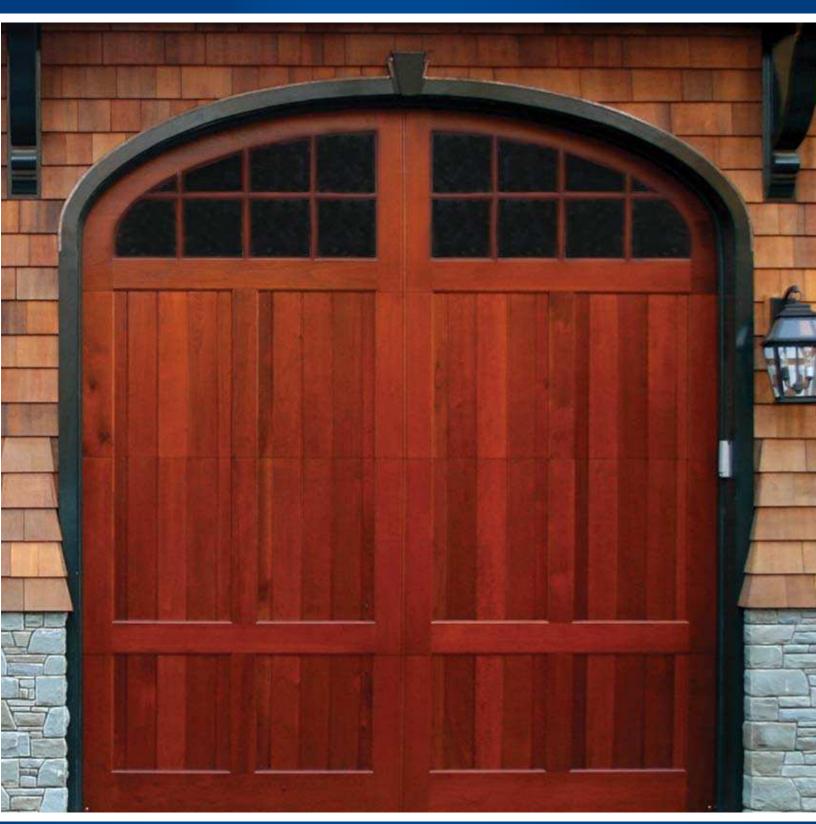

## Southport Collection

The **Southport Collection** is a rich full custom insulated overhead door with tongue & groove styling fabricated using Overlay Construction. *Stain grade doors* feature solid Spanish Cedar or other preferred species on panels and trim boards. *Paint grade doors* are constructed with engineered wood panels and solid Spanish Cedar or other preferred species on trim boards. Factory applied stain or paint finish is available.