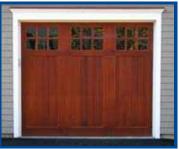

## -Westport Collection

The **Westport Collection** is an elegant full custom insulated overhead door featuring flat or raised panels fabricated using Overlay Construction. *Stain grade doors* feature solid Spanish Cedar or other preferred species on panels and trim boards. *Paint grade doors* are constructed with Marine grade plywood panels and solid Spanish Cedar or other preferred species on trim boards. Factory applied stain or paint finish is available.

DOOR SPECS Paint Grade or Stain Grade

Paint Grade or Stain Grade Thickness 2-7/8" Insulated

Windows - True Divided Lites