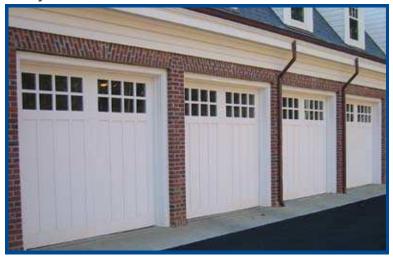

## -Westport Collection

The **Westport Collection** is an elegant full custom insulated overhead door featuring flat or raised panels fabricated using Overlay Construction. *Stain grade doors* feature solid Spanish Cedar or other preferred species on panels and trim boards. *Paint grade doors* are constructed with Marine grade plywood panels and solid Spanish Cedar or other preferred species on trim boards. Factory applied stain or paint finish is available.